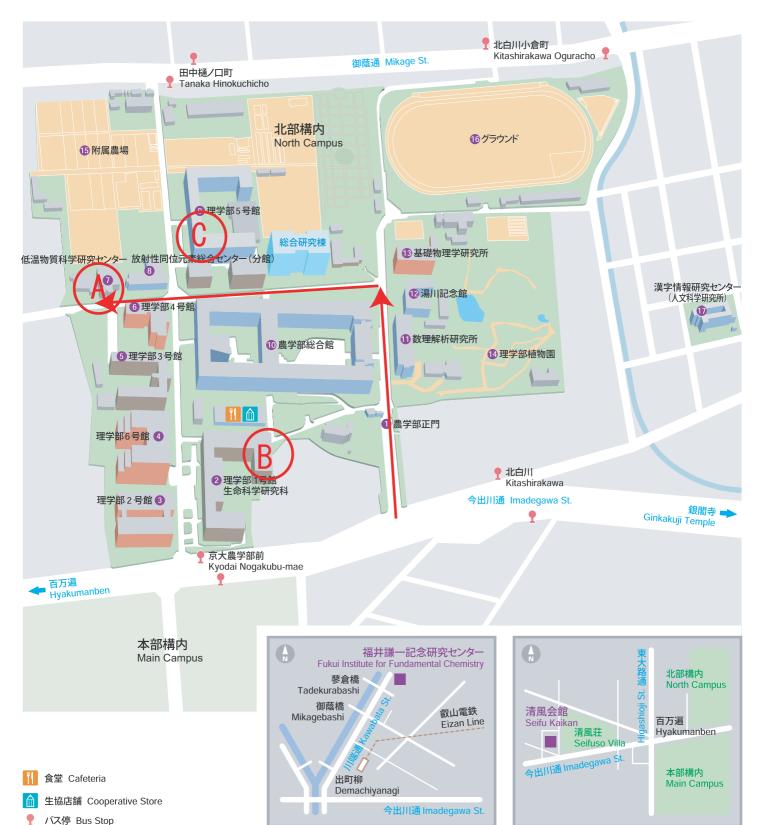

## 吉田キャンパス 北部構内 **Yoshida Campus**

## North Campus

1. Front gate

9

- Faculty of Science Bldg. No.1 Graduate School of Biostudies
- Faculty of Science Bldg. No.2
  Faculty of Science Bldg. No.6
- 5. Faculty of Science Bldg. No.3
- Faculty of Science Bldg, No.4
  Research Center for Low Temperature and Materials Sciences
- 8. Radioisotope Research Center (Annex)
  9. Faculty of Science Bldg. No.5
- 10. Faculty of Agriculture Main Bldg.
- 11. Research Institute for Mathematical Sciences (RIMS)

- 12. Yukawa Hall
- 13. Yukawa Institute for Theoretical Physics
- 14. Botanical Garden
- 15. Experimental Farm
- 16. Sports Ground
- 17. Documentation and Information Center
  - for Chinese Studies (DICCS) (Institute for Research in Humanities)